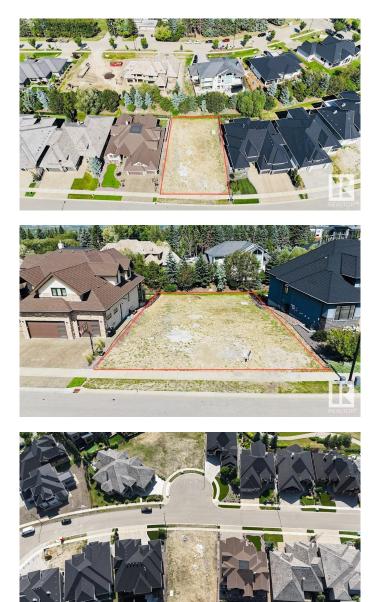

#### \$759,000

0 Bedroom, 0.00 Bathroom, Single Family on 0.00 Acres

Windermere, Edmonton, AB

Experience Luxury Custom Home Living By The River Valley IN WINDERMERE GRANDE w/over 9300+ Sq.ft. (69' approx Building Pocket WALKOUT LOT) Very quiet and tucked away from the bustle of the city, this prestigious community of Windermere Grande is the perfect place to build your Estate home ideal for both BUNGALOW STYLE OR 2 STOREY. It is close to some of Edmonton's best shops, restaurants, and golf course offering a luxurious, amenity-rich lifestyle nestled near the River Valley. Make your real estate ambitions a reality and build something Grande as the name suggest. Enjoy the stunning surroundings of the Edmonton River Valley and amazing amenities such as a beautifully manicured golf course, and shopping at the Currents of Windermere.

## **Community Information**

| Address     | 2795 Wheaton Drive |
|-------------|--------------------|
| Area        | Edmonton           |
| Subdivision | Windermere         |
| City        | Edmonton           |
| County      | ALBERTA            |
| Province    | AB                 |
| Postal Code | T6W 2M6            |