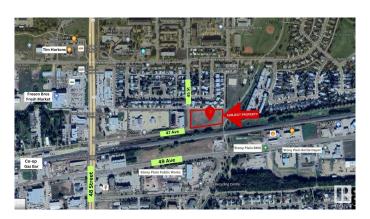

## \$698,000

0 Bedroom, 0.00 Bathroom, Land Commercial on 0.00 Acres

None, Stony Plain, AB

2.41+/- acres of bare land in Stony Plain ready for development or can be used as is. Within walking distance to 24 hour Freson Bros grocery store, medical professionals, health services, Co-op Gas Station, KFC, Tim Horton's, A&W, Safeway and hospital (Westview Health Centre) is nearby! Walking distance to Stony Plain's newly revitalized downtown. This property is zoned R6 -Residential Comprehensively Planned District, with the possibility of building high-density buildings; some previous testings and drawings available. This land is surrounded by single family homes and next to green space. This is an excellent location with Highways 16A and 779 in close proximity, getting around town is quick and easy!

# **Community Information**

Address 4700 45 Street
Area Stony Plain

Subdivision None

City Stony Plain

County ALBERTA

Province AB

Postal Code T7Z 1J2