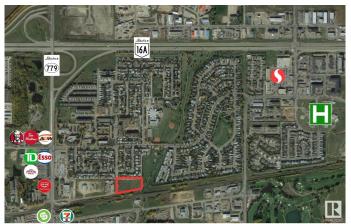

## \$698,000

0 Bedroom, 0.00 Bathroom, Land Commercial on 0.00 Acres

None, Stony Plain, AB

2.41+/- acres of bare land in Stony Plain ready for development or can be used as is. Within walking distance to 24 hour Freson Bros grocery store, medical professionals, health services, Co-op Gas Station, KFC, Tim Horton's, A&W, Safeway and hospital (Westview Health Centre) is nearby! Walking distance to Stony Plain's newly revitalized downtown. This property is zoned R6 -Residential Comprehensively Planned District, with the possibility of building high-density buildings; some previous testings and drawings available. This land is surrounded by single family homes and next to green space. This is an excellent location with Highways 16A and 779 in close proximity, getting around town is quick and easy!

# **Community Information**

Address 4700 45 Street
Area Stony Plain

Subdivision None

City Stony Plain

County ALBERTA

Province AB

Postal Code T7Z 1J2