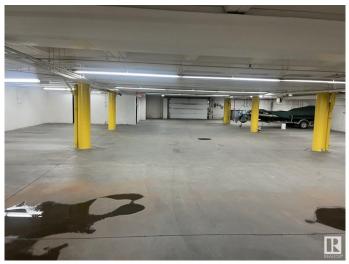

#### \$5,290,000

0 Bedroom, 0.00 Bathroom, Industrial on 0.00 Acres

Mayfield, Edmonton, AB

Located on Stony Plain Road and 172 Street, this versatile property offers unparalleled visibility and foot traffic. 20,300 SF former auto dealership space split up into showroom and warehouse with multiple grade doors on a 0.88 Acre site with and extra 13,300 SF of additional underground parking.