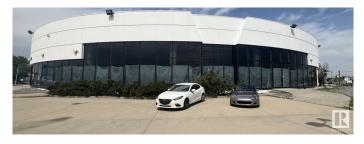

#### \$5,290,000

0 Bedroom, 0.00 Bathroom, Industrial on 0.00 Acres

Mayfield, Edmonton, AB

Located on Stony Plain Road and 172 Street, this versatile property offers unparalleled visibility and foot traffic. 20,300 SF former auto dealership space split up into showroom and warehouse with multiple grade doors on a 0.88 Acre site with and extra 13,300 SF of additional underground parking.