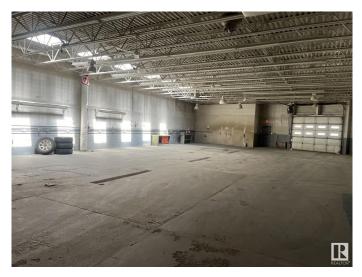

#### \$5,290,000

0 Bedroom, 0.00 Bathroom, Industrial on 0.00 Acres

Mayfield, Edmonton, AB

Located on Stony Plain Road and 172 Street, this versatile property offers unparalleled visibility and foot traffic. 20,300 SF former auto dealership space split up into showroom and warehouse with multiple grade doors on a 0.88 Acre site with and extra 13,300 SF of additional underground parking.