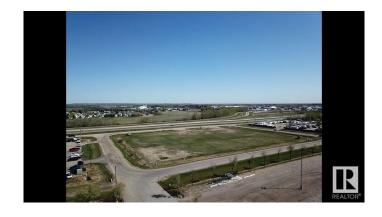

### \$2,569,000

0 Bedroom, 0.00 Bathroom, Land Commercial on 0.00 Acres

Old Town\_STPL, Stony Plain, AB

3.67 Acres of Commercial land right off Highway 16A in Stony Plain! This parcel of land has been approved for subdividing into two 1.83 Acre lots, it has great exposure to over 21,000 vehicles per day, and it has great neighbors next to Stony Plain Chrysler, Heritage Pavilion, Exhibition Grounds, as well as Camp'n Class RV Park! This is a perfect spot for a variety of businesses. These options include a Car Wash, Gas Station, Retail Strip Centre, Recreational Facility, Entertainment Complex, as well as Restaurants or Hotels! This land has excellent access to both vehicle and foot traffic, being next to the Park Trail System. Stony Plain is a desirable area with a young and educated work force! It has a high quality of life, public and private education systems, and easy access to air, rail and ground transportation options. This is an excellent spot to invest at great value, and it is a chance to make your mark on the Town of Stony Plain!