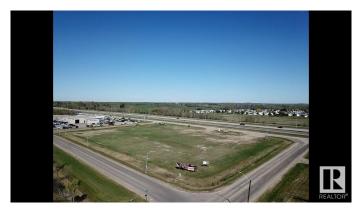

### \$2,569,000

0 Bedroom, 0.00 Bathroom, Land Commercial on 0.00 Acres

Old Town\_STPL, Stony Plain, AB

3.67 Acres of Commercial land right off Highway 16A in Stony Plain! This parcel of land has been approved for subdividing into two 1.83 Acre lots, it has great exposure to over 21,000 vehicles per day, and it has great neighbors next to Stony Plain Chrysler, Heritage Pavilion, Exhibition Grounds, as well as Camp'n Class RV Park! This is a perfect spot for a variety of businesses. These options include a Car Wash, Gas Station, Retail Strip Centre, Recreational Facility, Entertainment Complex, as well as Restaurants or Hotels! This land has excellent access to both vehicle and foot traffic, being next to the Park Trail System. Stony Plain is a desirable area with a young and educated work force! It has a high quality of life, public and private education systems, and easy access to air, rail and ground transportation options. This is an excellent spot to invest at great value, and it is a chance to make your mark on the Town of Stony Plain!