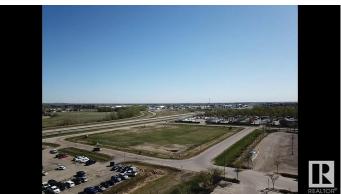

### \$2,569,000

0 Bedroom, 0.00 Bathroom, Land Commercial on 0.00 Acres

Old Town\_STPL, Stony Plain, AB

3.67 Acres of Commercial land right off Highway 16A in Stony Plain! This parcel of land has been approved for subdividing into two 1.83 Acre lots, it has great exposure to over 21,000 vehicles per day, and it has great neighbors next to Stony Plain Chrysler, Heritage Pavilion, Exhibition Grounds, as well as Camp'n Class RV Park! This is a perfect spot for a variety of businesses. These options include a Car Wash, Gas Station, Retail Strip Centre, Recreational Facility, Entertainment Complex, as well as Restaurants or Hotels! This land has excellent access to both vehicle and foot traffic, being next to the Park Trail System. Stony Plain is a desirable area with a young and educated work force! It has a high quality of life, public and private education systems, and easy access to air, rail and ground transportation options. This is an excellent spot to invest at great value, and it is a chance to make your mark on the Town of Stony Plain!