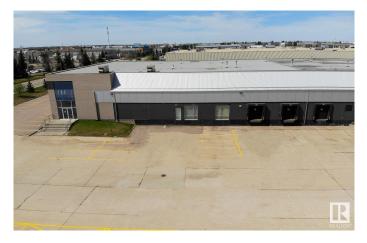

#### \$0

0 Bedroom, 0.00 Bathroom, Industrial on 0.00 Acres

Armstrong Industrial, Edmonton, AB

Offering immediate availability, this expansive 27,000 sq.ft.± industrial unit presents a prime opportunity for lease, boasting a prominent location along 170th Street, where an impressive daily traffic count of 33,288 vehicles ensures exceptional exposure. With expansive signage potential and visibility, the unit features a highly functional layout catering to a diverse range of users. The space includes a sizable 5,900 sq.ft.± open showroom/flex area alongside a substantial 21,100 sq.ft.ı warehouse space equipped with five dock loading doors, with the added potential for ramping to grade and/or a separate grade loading door on the South Side. Currently undergoing upgrades, the warehouse area will soon benefit from new LED lighting and fresh paint, enhancing its functionality and aesthetic appeal.