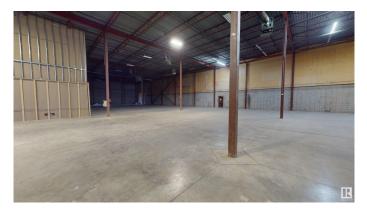

#### \$0

0 Bedroom, 0.00 Bathroom, Industrial on 0.00 Acres

Armstrong Industrial, Edmonton, AB

Offering immediate availability, this expansive 27,000 sq.ft.± industrial unit presents a prime opportunity for lease, boasting a prominent location along 170th Street, where an impressive daily traffic count of 33,288 vehicles ensures exceptional exposure. With expansive signage potential and visibility, the unit features a highly functional layout catering to a diverse range of users. The space includes a sizable 5,900 sq.ft.± open showroom/flex area alongside a substantial 21,100 sq.ft.ı warehouse space equipped with five dock loading doors, with the added potential for ramping to grade and/or a separate grade loading door on the South Side. Currently undergoing upgrades, the warehouse area will soon benefit from new LED lighting and fresh paint, enhancing its functionality and aesthetic appeal.