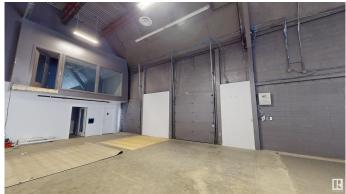

#### \$0

0 Bedroom, 0.00 Bathroom, Industrial on 0.00 Acres

Armstrong Industrial, Edmonton, AB

Offering immediate availability, this expansive 27,000 sq.ft.± industrial unit presents a prime opportunity for lease, boasting a prominent location along 170th Street, where an impressive daily traffic count of 33,288 vehicles ensures exceptional exposure. With expansive signage potential and visibility, the unit features a highly functional layout catering to a diverse range of users. The space includes a sizable 5,900 sq.ft.± open showroom/flex area alongside a substantial 21,100 sq.ft.ı warehouse space equipped with five dock loading doors, with the added potential for ramping to grade and/or a separate grade loading door on the South Side. Currently undergoing upgrades, the warehouse area will soon benefit from new LED lighting and fresh paint, enhancing its functionality and aesthetic appeal.