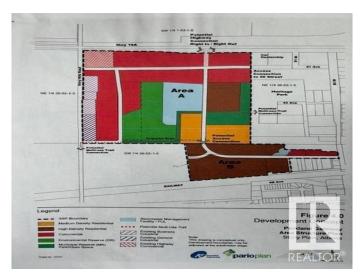

### \$4,903,850

0 Bedroom, 0.00 Bathroom, Land Commercial on 0.00 Acres

None, Stony Plain, AB

Excellent piece of land 140.11 acres, located on the Hwy 16A & Glory Hills Road in the Stony Plain. These lands are ready for immediate development. The Structure pan of this property has already been approved, called PARKLAND GATEWAY AREA STRUCTURE PLAN and the zonings proposed in ASP are commercial, business, and residential (single family, multifamily) Town of Stony Plain sewer line runs through these lands and water line is in close proximity to the east boundary line of the property. This developable property is situated within Town of Stony Plain and has optimum Highway exposure with close to 12,000 vehicles/day west of hwy 779(in stony plain) while east of hwy 779 on Hwy 16A is about 23,400+vehicles/day. Stony Plain has favorable tax rates and is a growing community with a trading area of about 130,000 people. Property has a direct access to Downtown Stony Plain via 50 street. Nearby amenities include Stony Plain Chrysler, Stony Plain HERITAGE PARK and Pavilion, Stony Plain & Parkland Museum.