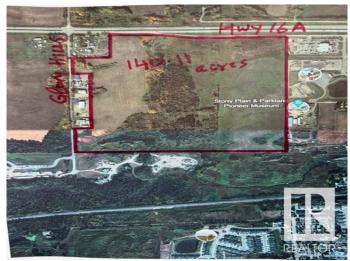

### \$4,903,850

0 Bedroom, 0.00 Bathroom, Land Commercial on 0.00 Acres

None, Stony Plain, AB

Excellent piece of land 140.11 acres, located on the Hwy 16A & Glory Hills Road in the Stony Plain. These lands are ready for immediate development. The Structure pan of this property has already been approved, called PARKLAND GATEWAY AREA STRUCTURE PLAN and the zonings proposed in ASP are commercial, business, and residential (single family, multifamily) Town of Stony Plain sewer line runs through these lands and water line is in close proximity to the east boundary line of the property. This developable property is situated within Town of Stony Plain and has optimum Highway exposure with close to 12,000 vehicles/day west of hwy 779(in stony plain) while east of hwy 779 on Hwy 16A is about 23,400+vehicles/day. Stony Plain has favorable tax rates and is a growing community with a trading area of about 130,000 people. Property has a direct access to Downtown Stony Plain via 50 street. Nearby amenities include Stony Plain Chrysler, Stony Plain HERITAGE PARK and Pavilion, Stony Plain & Parkland Museum.