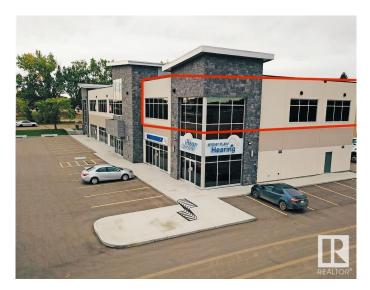

### \$0

0 Bedroom, 0.00 Bathroom, Office on 0.00 Acres

None, Stony Plain, AB

Welcome to Summit Professional Centre- a cutting-edge professional and medical facility! Located along Stony Plain's bustling 48 Street/Hwy 779, this building boasts prime visibility with a traffic flow averaging over 15,300 vehicles daily. This second-floor unit is approximately 1,350 square feet, offering abundant natural light from north and west-facing windows, making it an ideal office space. Building features include: LED lighting, fiber optics in each unit, glazed/tinted windows, central heat & A/C, an impressive, modern common area and an elevator. Outside you will find ample parking with a variety of signage options and attractive, quality exterior finishes. Nearby amenities include Freson Bros., TD Canada Trust, Servus Credit Union, Esso, Rexall, Co-Op Home and Grocery/Gas as well as several restaurants. BUILD-OUT FINANCING O.A.C. Zoned C2 Corridor Commercial. Potential to combine units for a total of 3,000 +/- square feet.