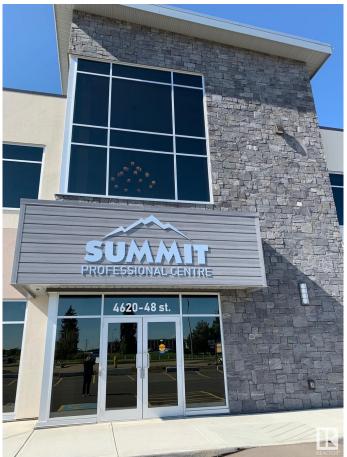

### \$0

0 Bedroom, 0.00 Bathroom, Office on 0.00 Acres

None, Stony Plain, AB

Welcome to Summit Professional Centre- a cutting-edge professional and medical facility! Located along Stony Plain's bustling 48 Street/Hwy 779, this building boasts prime visibility with a traffic flow averaging over 15,300 vehicles daily. This second-floor unit is approximately 1,350 square feet, offering abundant natural light from north and west-facing windows, making it an ideal office space. Building features include: LED lighting, fiber optics in each unit, glazed/tinted windows, central heat & A/C, an impressive, modern common area and an elevator. Outside you will find ample parking with a variety of signage options and attractive, quality exterior finishes. Nearby amenities include Freson Bros., TD Canada Trust, Servus Credit Union, Esso, Rexall, Co-Op Home and Grocery/Gas as well as several restaurants. BUILD-OUT FINANCING O.A.C. Zoned C2 Corridor Commercial. Potential to combine units for a total of 3,000 +/- square feet.