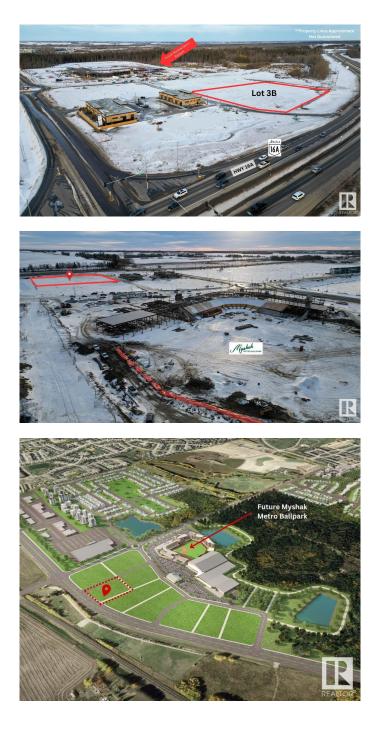

## \$2,500,000

0 Bedroom, 0.00 Bathroom, Land Commercial on 0.00 Acres

None, Spruce Grove, AB

Discover an exciting commercial prospect in Spruce Grove's brand new Ballpark District! Located at the crossroads of Highway 16A/Pioneer Road & only 7 minutes to West Edmonton. This 2 acre (+/-) lot has direct highway access & excellent visibility with a substantial traffic flow averaging 25,000 (+/-) vehicles daily. This enviable spot next to the future Myshak Metro Ballpark is set to see many great amenities added nearby with the surrounding residential construction. Zoned for Highway Commercial use with the added advantage of being a corner lot along a roadway allowing for convenient drive-through potential.