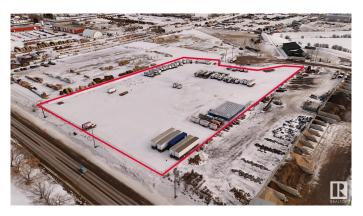

#### \$0

0 Bedroom, 0.00 Bathroom, Industrial on 0.00 Acres

Spruce Grove Industrial, Spruce Grove, AB

Prime industrial/flex opportunity at commerce industrial park, located in the heart of Spruce Grove Industrial along busy Golden Spike Rd (11,000 vpd). 6000sf +/- of flex space with mezzanine build out available. Ample parking and large marshalling areas. Excellent visibility and exposure. Zoning allows for various office, retail and industrial uses. Zoned M1 - Industrial.