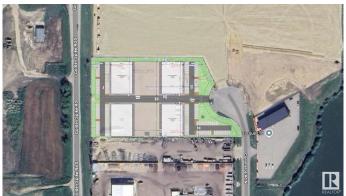

#### \$0

0 Bedroom, 0.00 Bathroom, Industrial on 0.00 Acres

Spruce Grove Industrial, Spruce Grove, AB

Prime industrial/flex opportunity at commerce industrial park, located in the heart of Spruce Grove Industrial along busy Golden Spike Rd (11,000 vpd). 6000sf +/- of flex space with mezzanine build out available. Ample parking and large marshalling areas. Excellent visibility and exposure. Zoning allows for various office, retail and industrial uses. Zoned M1 - Industrial.