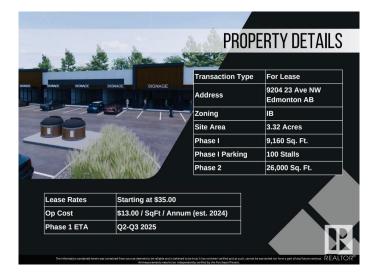

#### **\$0**

0 Bedroom, 0.00 Bathroom, Retail on 0.00 Acres

Parsons Industrial, Edmonton, AB

Welcome to District 23, Anchored by the renowned Starbucks Coffee, Daycare & Pizza this dynamic plaza offers a prime location, ensuring high foot traffic and visibility for businesses. With Starbucks as the cornerstone, District 23 invites a diverse mix of tenants to join this retail haven, catering to various businesses. Currently Phase 1 – only 3 units remaining, 1235 SQFT each plus offering ample space for your business. Embrace the opportunity to be part of this thriving retail landscape, where every storefront contributes to a vibrant tapestry of offerings. COMING Q1/2026

## **Community Information**

| Address     | 9204 23 Avenue     |
|-------------|--------------------|
| Area        | Edmonton           |
| Subdivision | Parsons Industrial |

| City        | Edmonton |
|-------------|----------|
| County      | ALBERTA  |
| Province    | AB       |
| Postal Code | T6N 1H9  |

### **Additional Information**

| Date Listed    | May 3rd, 2024 |
|----------------|---------------|
| Days on Market | 428           |
| Zoning         | Zone 41       |

DATA IS DEEMED RELIABLE BUT IS NOT GUARANTEED ACCURATE BY THE REALTORS® ASSOCIATION OF EDMONTON. COPYRIGHT 2025 BY THE REALTORS® ASSOCIATION OF EDMONTON. ALL RIGHTS RESERVED.Trademarks are owned or controlled by the Canadian Real Estate Association (CREA) and identify real estate professionals who are members of CREA (REALTOR®, REALTORS®) and/or the quality of services they provide (MLS®, Multiple Listing Service®)