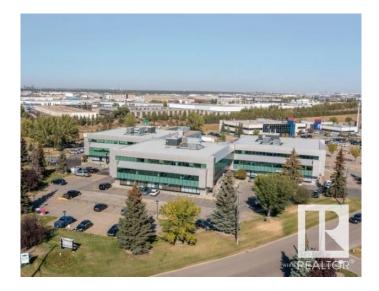

## \$425,250

0 Bedroom, 0.00 Bathroom, Office on 0.00 Acres

Strathcona Industrial Park, Edmonton, AB

Welcome to Whitemud Business Park. This established southside office park has recently underwent a condo conversion so units are now for sale! Sizes range from 1,109 Sq. Ft. up to 6,964 Sq. Ft. The park has a campus-like environment designed to enhance connectivity and collaboration. Great access to Whitemud Drive, QEII, Anthony Henday Drive. This particular unit is 1,701 Sq. Ft. on the main floor and ready for your customization. If you're looking within this size range we have multiple other units within a similar size range that also may be a fit.