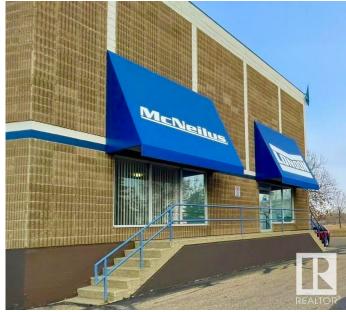

# \$0 - 25 Chisholm Avenue, St. Albert

MLS® #E4365046

#### \$0

0 Bedroom, 0.00 Bathroom, Industrial on 0.00 Acres

Campbell Business Park, St. Albert, AB

**NEWLY REMODELED 2023: Call** 587-635-1999 for availability and rates Concorde Centre is a Flex/Warehouse = Multi-use Warehouse/Bay/Office/Shop FLEXIBLE CONFIGURATION, conveniently located just minutes off the Anthony Henday N. Hwy. North Edmonton/St. Albert commercial district community with customer and employee parking. Concorde Centre; Solid concrete structure buildings with HIGH VISABILITY signage above each leasable space. Building Info: -Insulated concrete blocks, steel ceiling deck with SBS roof -Highly Insulated -Loading: Mix of Grade with 16x16 O/H -Power Supply: 3 phase power with 100-600A service -Floor Drain Sumps in Place -Ceiling Height: up to 24' -Heating: Mix of Rooftop HVAC system and Radiant heating units 2,200sqft unit, with \$6.00/sqft promotional rate available! Potential availability by end of July 2025, Features include a grade-level bay with one (1) overhead door, mezzanine, one (1) washroom and paint booth (can be removed if not needed)

## **Exterior**

Exterior Block, Concrete, Steel Frame Construction Block, Concrete, Steel Frame