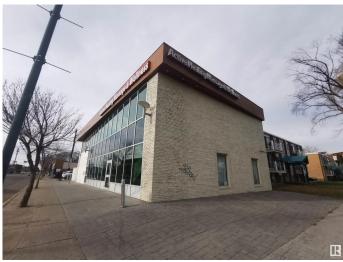

#### \$0

0 Bedroom, 0.00 Bathroom, Retail on 0.00 Acres

Queen Mary Park, Edmonton, AB

Street facing Corner building with Main Floor Retail space for lease. Great frontage onto busy arterial road 107 Avenue. Large open showroom with beautiful reception, fireplace, drop ceiling and display cases. 3 Private offices, Kitchen, Boardroom and washroom complete this 3027 sq ft of Retail/office spaces. Additionally, there is a unique PATIO adjoining the parking to the lease space. Mixed use zoning which works for a variety of uses, including but not limited to lighting showroom, restaurant, medical, optical and professional uses. Private and street parking available.