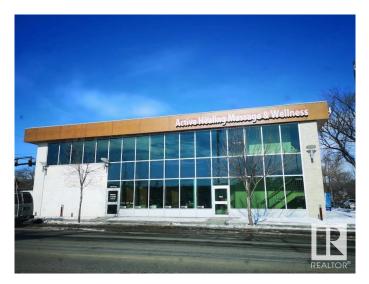

#### \$0

0 Bedroom, 0.00 Bathroom, Retail on 0.00 Acres

Queen Mary Park, Edmonton, AB

Street facing Corner building with Main Floor Retail space for lease. Great frontage onto busy arterial road 107 Avenue. Large open showroom with beautiful reception, fireplace, drop ceiling and display cases. 3 Private offices, Kitchen, Boardroom and washroom complete this 3027 sq ft of Retail/office spaces. Additionally, there is a unique PATIO adjoining the parking to the lease space. Mixed use zoning which works for a variety of uses, including but not limited to lighting showroom, restaurant, medical, optical and professional uses. Private and street parking available.