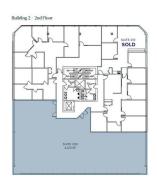

## \$1,031,000

0 Bedroom, 0.00 Bathroom, Office on 0.00 Acres

Strathcona Industrial Park, Edmonton, AB

Welcome to Whitemud Business Park! This established southside office park has recently underwent a condo conversion so units are now for sale! Sizes range from 915 Sq. Ft. up to 6,964 Sq. Ft. The park has a campus-like environment designed to enhance connectivity and collaboration. On-site amenities include a gym space exclusive to building occupants and an outdoor eating/gathering area soon to be improved. Great access to Whitemud Drive, QEII, and Anthony Henday Drive. This particular unit is 4,123 Sq. Ft. of developed office space with over 20 perimeter offices with windows, kitchen area, and meeting rooms. A summary of all current availabilities can be found on the brochure, we may also have other units coming up within the building that meet your size range.