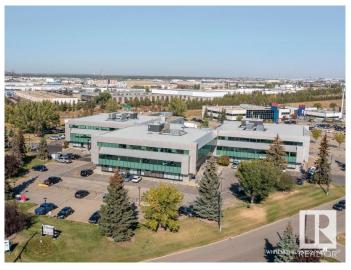

## \$1,031,000

0 Bedroom, 0.00 Bathroom, Office on 0.00 Acres

Strathcona Industrial Park, Edmonton, AB

Welcome to Whitemud Business Park! This established southside office park has recently underwent a condo conversion so units are now for sale! Sizes range from 915 Sq. Ft. up to 6,964 Sq. Ft. The park has a campus-like environment designed to enhance connectivity and collaboration. On-site amenities include a gym space exclusive to building occupants and an outdoor eating/gathering area soon to be improved. Great access to Whitemud Drive, QEII, and Anthony Henday Drive. This particular unit is 4,123 Sq. Ft. of developed office space with over 20 perimeter offices with windows, kitchen area, and meeting rooms. A summary of all current availabilities can be found on the brochure, we may also have other units coming up within the building that meet your size range.