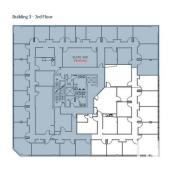

## \$1,031,000

0 Bedroom, 0.00 Bathroom, Office on 0.00 Acres

Strathcona Industrial Park, Edmonton, AB

Welcome to Whitemud Business Park! This established southside office park has recently underwent a condo conversion so units are now for sale! Sizes range from 915 Sq. Ft. up to 6,964 Sq. Ft. The park has a campus-like environment designed to enhance connectivity and collaboration. On-site amenities include a gym space exclusive to building occupants and an outdoor eating/gathering area soon to be improved. Great access to Whitemud Drive, QEII, and Anthony Henday Drive. This particular unit is 4,123 Sq. Ft. of developed office space with over 20 perimeter offices with windows, kitchen area, and meeting rooms. A summary of all current availabilities can be found on the brochure, we may also have other units coming up within the building that meet your size range.