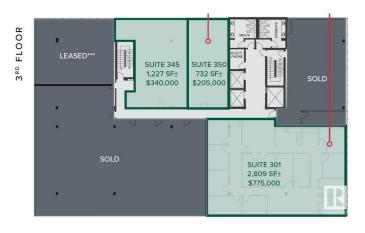

### \$380,000

0 Bedroom, 0.00 Bathroom, Office on 0.00 Acres

Garneau, Edmonton, AB

The Garneau Professional Centre is located on Whyte Ave within walking distance to the U of A. This building has recently been converted into condos, meaning these units have never been for sale individually until now. Excellent opportunity for owner/user groups. Instead of paying rent, build equity and put your money back into your pocket. Ideal for medical and professional users. Building Features include underground parking, ample visitor parking, signage opportunities facing Whyte Avenue traffic, elevators and over \$1M in common area renovations. There are several size options available from 732 Sq. Ft. up to 8,353 Sq. Ft. with a healthy mix of developed medical and office space as well as some raw units ready for your customization.