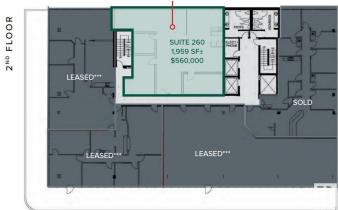

### \$380,000

0 Bedroom, 0.00 Bathroom, Office on 0.00 Acres

Garneau, Edmonton, AB

The Garneau Professional Centre is located on Whyte Ave within walking distance to the U of A. This building has recently been converted into condos, meaning these units have never been for sale individually until now. Excellent opportunity for owner/user groups. Instead of paying rent, build equity and put your money back into your pocket. Ideal for medical and professional users. Building Features include underground parking, ample visitor parking, signage opportunities facing Whyte Avenue traffic, elevators and over \$1M in common area renovations. There are several size options available from 732 Sq. Ft. up to 8,353 Sq. Ft. with a healthy mix of developed medical and office space as well as some raw units ready for your customization.