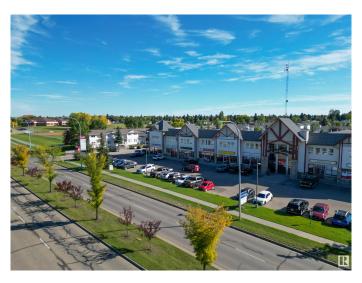

#### \$0

0 Bedroom, 0.00 Bathroom, Office on 0.00 Acres

None, Spruce Grove, AB

This second floor unit is ideal office and personal service space! This 1,037+/- square foot space is a rare find. Located at the intersection of Grove Drive and King Street, this property is easily accessible. Large windows allow for lots of natural light. Welcoming lobby has stair and elevator access to the second floor. Shared washroom available on second floor. Other tenants include restaurants, preschool, daycare, personal services, chiropractor, dentist, and dental hygienist. Permitted uses include: health services, personal services, professional and office service. Zoned C3 - Neighbourhood Retail and Service.

## **Community Information**

Address 223 636 King Street

Area Spruce Grove

Subdivision None

City Spruce Grove

County ALBERTA

Province AB

Postal Code T7X 4K5