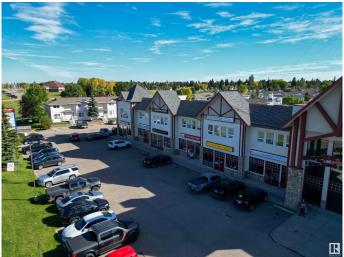

#### \$0

0 Bedroom, 0.00 Bathroom, Office on 0.00 Acres

None, Spruce Grove, AB

This second floor unit is ideal office and personal service space! This 1,037+/- square foot space is a rare find. Located at the intersection of Grove Drive and King Street, this property is easily accessible. Large windows allow for lots of natural light. Welcoming lobby has stair and elevator access to the second floor. Shared washroom available on second floor. Other tenants include restaurants, preschool, daycare, personal services, chiropractor, dentist, and dental hygienist. Permitted uses include: health services, personal services, professional and office service. Zoned C3 - Neighbourhood Retail and Service.

## **Community Information**

Address 223 636 King Street

Area Spruce Grove

Subdivision None

City Spruce Grove

County ALBERTA

Province AB

Postal Code T7X 4K5