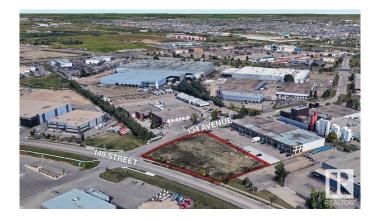

### \$1,200,000

0 Bedroom, 0.00 Bathroom, Land Commercial on 0.00 Acres

Bonaventure Industrial, Edmonton, AB

1.33 Acres (+/-) of Industrial land ready for build to suit or storage Yard. High exposure corner site fronting onto 149 Street. IB Zoning allows for flexible range of users. Great location, situated in the heart of Bonaventure Industrial Park with full Municipal services. Site is listed For Sale or For Lease.

## **Community Information**

| Address     | 13341 149 Street       |
|-------------|------------------------|
| Area        | Edmonton               |
| Subdivision | Bonaventure Industrial |
| City        | Edmonton               |
| County      | ALBERTA                |
| Province    | AB                     |
| Postal Code | T5V 0B7                |