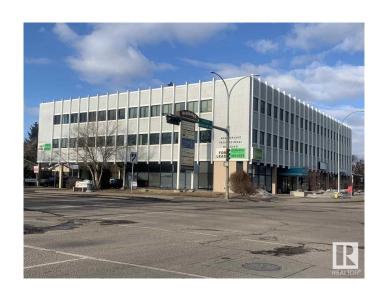

### \$0

0 Bedroom, 0.00 Bathroom, Office on 0.00 Acres

Meadowlark Park (Edmonton), Edmonton, AB

Suites available include from 582 sf up to 4,928 sf. Medical and professional building. Parking ratio is 2:1,200 sf. Easily accessible location. Located on the corner of Meadowlark road (159 Street) and 87 Avenue. Bus stop directly out from of building. Signage opportunities available. Flexible size opportunities with the ability to accommodate a wide variety of medical and professional users. Located along the future Valley Line West LRT route with a 3 minute walk to closest stop.

# **Community Information**

Address 8702 Meadowlark Road

Area Edmonton

Subdivision Meadowlark Park (Edmonton)

City Edmonton
County ALBERTA

Province AB

Postal Code T5R 5W4